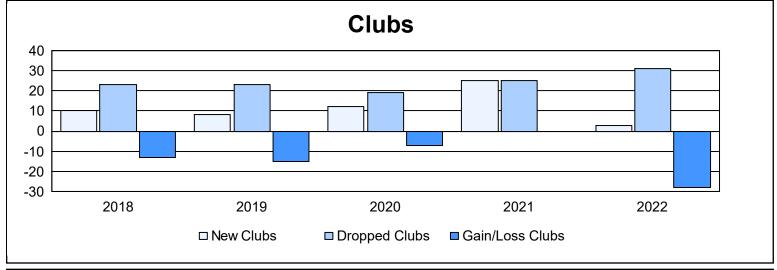

| Year      | New<br>Clubs | Dropped<br>Clubs | Gain/<br>Loss<br>Clubs | New<br>Members | Charter<br>Members | Reinstate<br>Members | Transfer<br>Members | Total<br>Member<br>Added | Total<br>Members<br>Dropped | Gain/<br>Loss<br>Members |
|-----------|--------------|------------------|------------------------|----------------|--------------------|----------------------|---------------------|--------------------------|-----------------------------|--------------------------|
| 2017-2018 | 10           | 23               | -13                    | 2,810          | 328                | 123                  | 364                 | 3,625                    | 4,269                       | -644                     |
| 2018-2019 | 8            | 23               | -15                    | 2,494          | 247                | 119                  | 352                 | 3,212                    | 3,872                       | -660                     |
| 2019-2020 | 12           | 19               | -7                     | 2,082          | 360                | 140                  | 314                 | 2,896                    | 3,659                       | -763                     |
| 2020-2021 | 25           | 25               | 0                      | 2,322          | 589                | 113                  | 304                 | 3,328                    | 3,657                       | -329                     |
| 2021-2022 | 3            | 31               | -28                    | 2,015          | 138                | 123                  | 315                 | 2,591                    | 3,732                       | -1,141                   |
| Average   | 12           | 24               | -13                    | 2,345          | 332                | 124                  | 330                 | 3,130                    | 3,838                       | -707                     |