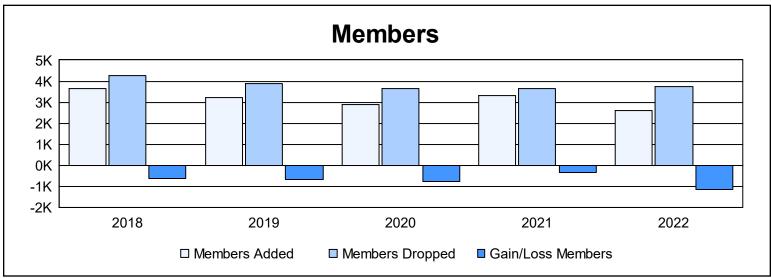

| Year      | New<br>Clubs | Dropped<br>Clubs | Gain/<br>Loss<br>Clubs | New<br>Members | Charter<br>Members | Reinstate<br>Members | Transfer<br>Members | Total<br>Member<br>Added | Total<br>Members<br>Dropped | Gain/<br>Loss<br>Members |
|-----------|--------------|------------------|------------------------|----------------|--------------------|----------------------|---------------------|--------------------------|-----------------------------|--------------------------|
| 2017-2018 | 10           | 23               | -13                    | 2,810          | 328                | 123                  | 364                 | 3,625                    | 4,269                       | -644                     |
| 2018-2019 | 8            | 23               | -15                    | 2,494          | 247                | 119                  | 352                 | 3,212                    | 3,872                       | -660                     |
| 2019-2020 | 12           | 19               | -7                     | 2,082          | 360                | 140                  | 314                 | 2,896                    | 3,659                       | -763                     |
| 2020-2021 | 25           | 25               | 0                      | 2,322          | 589                | 113                  | 304                 | 3,328                    | 3,657                       | -329                     |
| 2021-2022 | 3            | 31               | -28                    | 2,015          | 138                | 123                  | 315                 | 2,591                    | 3,732                       | -1,141                   |
| Average   | 12           | 24               | -13                    | 2,345          | 332                | 124                  | 330                 | 3,130                    | 3,838                       | -707                     |